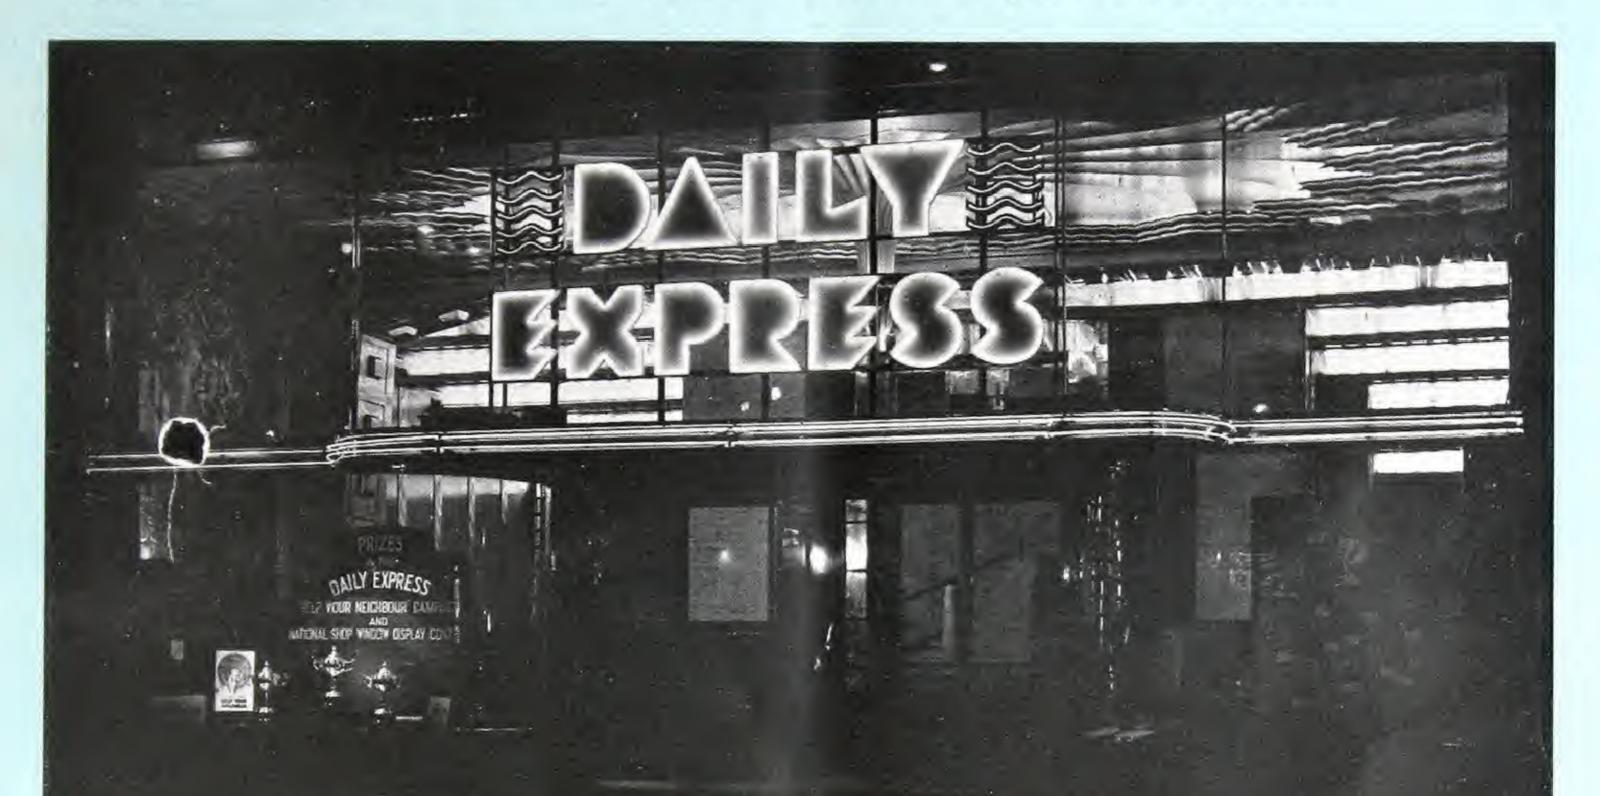

City Showrooms: 38 Gray's Inn Rd., W.C.I Telephone HOLborn 2648

> Manchester Branch: 185 Princess Street Telephone Ardwick 2161

The whole of this sign is fitted to the modern all-glass front of the "Daily Express" building in Fleet Street, and the lettering is in accordance with a design specially required by the newspaper. All the letters are 2 ft. 6 in. box type, lead-coated sheet steel, finished in light red, superimposed with red double outline tubes. There are 134 ft. of red tubing, together with sections of green wavy decoration.